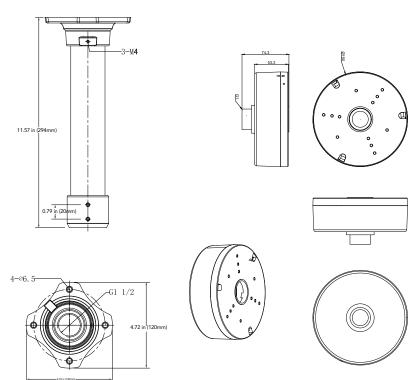

## **FUNCTIONS**

 $\cdot$  Aluminum alloy material with surface spray treatment

· Ceiling mounting bracket

Unit : inch (mm)

DIMENSIONS

## **SPECIFICATIONS**

| GENERAL             |                          |
|---------------------|--------------------------|
| Material            | Aluminum alloy           |
| Color               | White                    |
| Working Temperature | -40°C~60°C (-40°F~140°F) |
| Working Humidity    | 10~90% (Non-Condensing)  |
| Dimensions          | pole: (294mm x 120mm)    |