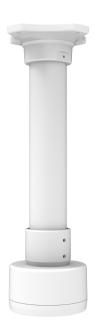

## AVM-HCM-E-L1 CEILING MOUNT WITH JUNCTION BOX

HEAVY DUTY CEILING MOUNT (10" LONG) W/ JUNCTION BOX FOR VARIFOCAL LARGE EYEBALL CAMERAS

The AVM-HCM-E-L1 is a heavy duty ceiling mount with a junction box designed for use with our Varifocal/Motorized Large Eyeball Cameras. Constructed with Aluminum alloy material with surface spray treatment, this ceiling mount allows for the collection of camera cables.

## **FUNCTIONS**

 $\cdot$  Aluminum alloy material with surface spray treatment

· Ceiling mounting bracket

Unit : inch (mm)

DIMENSIONS